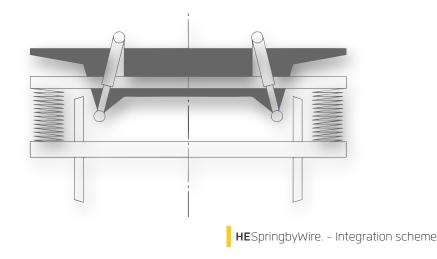

HESpringbyWire. – Benefit

Our Spring by wire achieves high isolation to the vehicle chassis through highly elastic rubber-metal bushings, reducing vibrations and enhancing comfort. Variable compression, extension, and end-stop damping are achieved through proportional valves, allowing for customizable suspension settings tailored to your driving preferences. In addition to height control, our Spring by wire provides additional control of roll and pitch behavior, ensuring stability and safety in all driving conditions. Adapted to the current driving maneuver and controlled by an Electronical-Control-Unit (ECU), our Spring by wire adjusts seamlessly to changing conditions for optimal performance. With a piston-sided primary accumulator and ring-sided secondary accumulator, our MPU maintains a constant eigenfrequency, providing stability even under high load differences. Progressive spring characteristics are finely tuned to provide optimal safety and comfort, ensuring a smooth and controlled ride.

## Key Facts:

- 4 in 1 (suspension, damping, stabilization, levelling)
- closed system
- no tubes / no hoses
  - integrated motor/pump and gas volume

HEMSCHEIDT