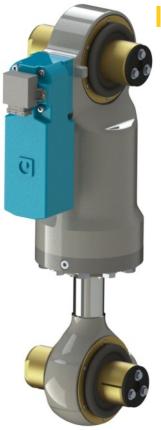

## fully integrated, air-free suspension system

Introducing our Spring by wire designed to revolutionize your vehicle's suspension system. With variable speed for ideal height control, our MPU ensures smooth and precise adjustments, providing maximum comfort and performance in any driving scenario.

Featuring low noise development and high efficiency, our Spring by wire delivers a quiet and energy-efficient operation, enhancing the overall driving experience. Integrated fluid condition monitoring and strut-controller guarantee optimal performance and durability, while the Suspension Cylinder with integrated height sensor offers weight-optimized design and a low-friction sealing system for improved efficiency.

HESpringbyWire. – Benefit

Our Spring by wire achieves high isolation to the vehicle chassis through highly elastic rubber-metal bushings, reducing vibrations and enhancing comfort. Variable compression, extension, and end-stop damping are achieved through proportional valves, allowing for customizable suspension settings tailored to your driving preferences. In addition to height control, our Spring by wire provides additional control of roll and pitch behavior, ensuring stability and safety in all driving conditions. Adapted to the current driving maneuver and controlled by an Electronical-Control-Unit (ECU), our Spring by wire adjusts seamlessly to changing conditions for optimal performance. With a piston-sided primary accumulator and ring-sided secondary accumulator, our MPU maintains a constant eigenfrequency, providing stability even under high load differences. Progressive spring characteristics are finely tuned to provide optimal safety and comfort, ensuring a smooth and controlled ride.